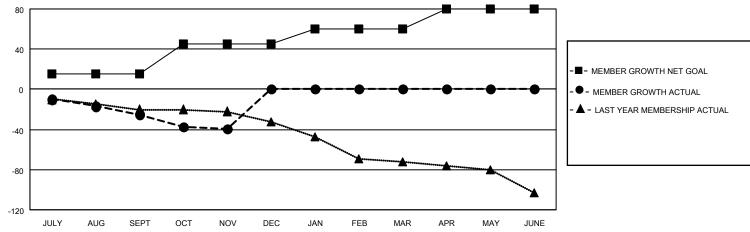

## GOALS AND ACTUAL MEMBERS CUMULATIVE

| DROPPED CLUBS: 0     |         | 22 CLUBS OF 86 ADDED 1 OR<br>MORE NEW MEMBERS | GENDER DISTRIBUTION             |                                |  |
|----------------------|---------|-----------------------------------------------|---------------------------------|--------------------------------|--|
|                      |         |                                               | MALE<br>FEMALE                  | 1,337 (75.11%)<br>443 (24.89%) |  |
| DROPPED MEMBERS      |         |                                               | NON BINARY PREFER NOT TO ANSWER | 0 (0.00%)                      |  |
| DECEASED             | 14      |                                               | THE ERMOTTO MOWER               | 0 (0.0070)                     |  |
| CLUB CANCELLED OTHER | 0<br>72 | CLICK HERE FOR CUMULATIVE MEMBERSHIP DATA     | TOTAL FAMILY UNIT MEMBERS       | S 246                          |  |
| TOTAL                | 86      |                                               | FAMILY MEMBERS PAYING HA        | LF DUES 126                    |  |